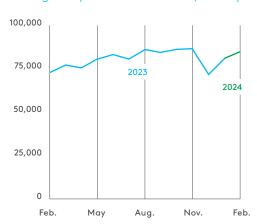

#### DOWNTOWN REVITALIZATION Ryan Gockel, Director Strategic Initiatives

Ryan reviewed the recovery dashboards. He discussed total monthly visitor numbers, return of office workers, hotel room demand, proposed and under construction residential units, incidents of violent crime, tent counts on downtown sidewalks, and Narcan deployments. He also provided data regarding the number of local visitors to downtown.