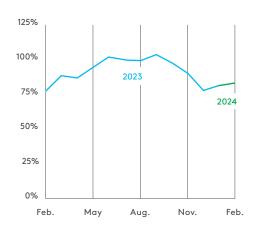

#### DOWNTOWN REVITALIZATION Ryan Gockel, Director Strategic Initiatives

Ryan reviewed the recovery dashboards. He discussed total monthly visitor numbers, return of office workers, hotel room demand, proposed and under construction residential units, incidents of violent crime, tent counts on downtown sidewalks, and Narcan deployments. He also provided data regarding the number of local visitors to downtown.